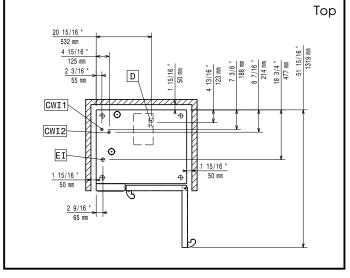

# Front 34 1/8 867 D , 3/16 <sup>1</sup> 8 14 3/16 12 11/16 " 322 mm 7 5/16 2 5/16 29 9/16 2 5/16 " Side

Cold Water inlet 1 (cleaning) CWII Cold Water Inlet 2 (steam CWI2

Electrical inlet (power)

generator) Drain

DO Overflow drain pipe