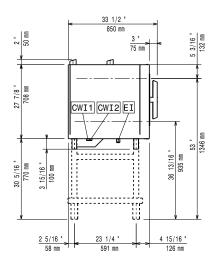

# Front 34 1/8 867 D , 3/16 <sup>1</sup> 8 14 3/16 12 11/16 " 322 mm 7 5/16 2 5/16 29 9/16 2 5/16 " Side

Cold Water inlet 1 (cleaning) CWII Cold Water Inlet 2 (steam CWI2

Electrical inlet (power)

generator) Drain

DO Overflow drain pipe

Circuit breaker required

380-415 V/3N ph/50-60 Hz Supply voltage:

Electrical power max: 11.8 kW 11.1 kW Electrical power, default:

Water:

Inlet water temperature, max:

30 °C

Inlet water pipe size (CWI1,

3/4"

CWI2): 1-6 bar Pressure, min-max: Chlorides: <10 ppm >50 µS/cm Conductivity: Drain "D": 50mm

Electrolux Professional recommends the use of treated water,

based on testing of specific water conditions.

Please refer to user manual for detailed water quality

#### Installation:

Clearance: 5 cm rear and

Clearance: right hand sides.

Suggested clearance for

service access: 50 cm left hand side.

#### **Key Information:**

Door hinges: Right Side External dimensions, Width: 867 mm External dimensions, Depth: 775 mm External dimensions, Height: 808 mm Weight: 107 kg Net weight: 107 kg Shipping weight: 124 kg Shipping volume: 0.89 m<sup>3</sup>